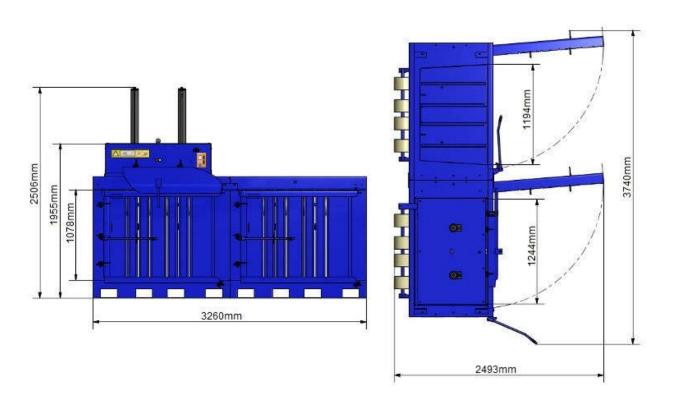

# Set up measurements BTS-MF200MK

www.b-ts.eu

Beckmann Technik & Service KG Bökerhof 3 33034 Brakel Germany Phone: +49 5271 999 27 61 Fax: +49 5271 999 27 63 Mobile: +49 172 706 62 59 E-Mail: info@b-ts.eu