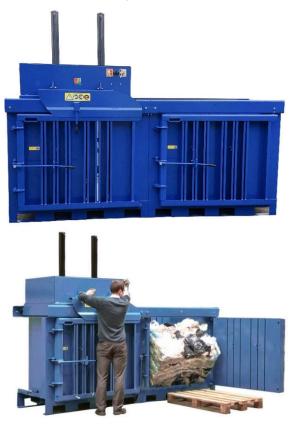

# BTS-MF200MK

- Solid bales with bale weight up to 200 kg
- Suitable for baling of cardboard, film, clothes and many materials more
- Shorter handling time cause one chamber is always free for loading while the other chamber is compacted
- Roller guided head for ease of movement
- Fully automated bale ejector simplifies removal of bale
- Maximum safety standards
- CE-certified
- Quality product Made in Europe

The BTS-75MK and BTS-MF200MK Multi Chamber Waste Baler are ideal for compacting loose cardboard, paper and film. Different materials can be collected in two or more chambers. As soon as a chamber is filled the mobile compaction head will be moved over the chamber and material can be compacted into a bale. Users receive a high volume reduction up to 90%.