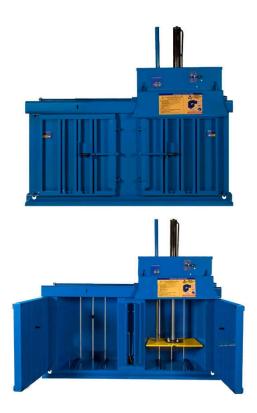

# **BTS-MF75MK**

- Solid bales with bale weight up to 75 kg
- Suitable for baling of cardboard, film, clothes and many materials more
- Shorter handling time cause one chamber is always free for loading while the other chamber is compacted
- Roller guided head for ease of movement
- Maximum safety standards
- CE-certified
- Quality product Made in Europe

The BTS-75MK and BTS-MF200MK Multi Chamber Waste Baler are ideal for compacting loose cardboard, paper and film. Different materials can be collected in two or more chambers. As soon as a chamber is filled the mobile compaction head will be moved over the chamber and material can be compacted into a bale. Users receive a high volume reduction up to 90%.