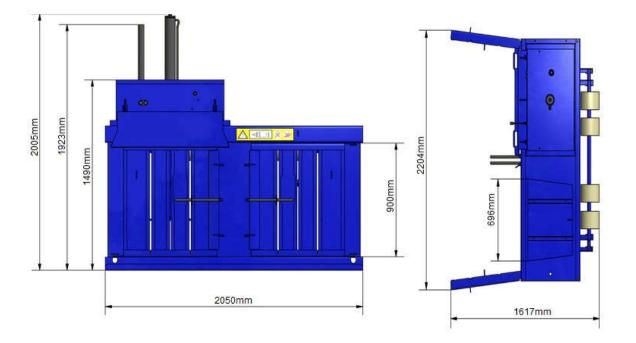

ox. data. Subject to technical and design changes |

www.b-ts.eu

Beckmann Technik & Service KG Bökerhof 3 33034 Brakel Germany Phone: +49 5271 999 27 61 Fax: +49 5271 999 27 63 Mobile: +49 172 706 62 59 E-Mail: info@b-ts.eu



# **Optional Extras for Multi Chamber Waste Baler**

### BTS-MF75MK

#### **BTS-MF200MK**



Phone: +49 5271 999 27 61 Fax: +49 5271 999 27 63 Mobile: +49 172 706 62 59 E-Mail: info@b-ts.eu

www.b-ts.eu





gratis to BTS-MF75MK

Price per spool: 31 Euro

All prices net in Euro

Suitable for



Cardboard



Film



Clothes



... and many materials more!

**Big Bags** 

Beckmann Technik & Service KG Bökerhof 3 33034 Brakel Germany

Phone: +49 5271 999 27 61 Fax: +49 5271 999 27 63 Mobile: +49 172 706 62 59 E-Mail: info@b-ts.eu





# Set up measurements BTS-MF75MK



# Set up measurements BTS-MF200MK



www.b-ts.eu

Beckmann Technik & Service KG Bökerhof 3 33034 Brakel Germany Phone: +49 5271 999 27 61 Fax: +49 5271 999 27 63 Mobile: +49 172 706 62 59 E-Mail: info@b-ts.eu