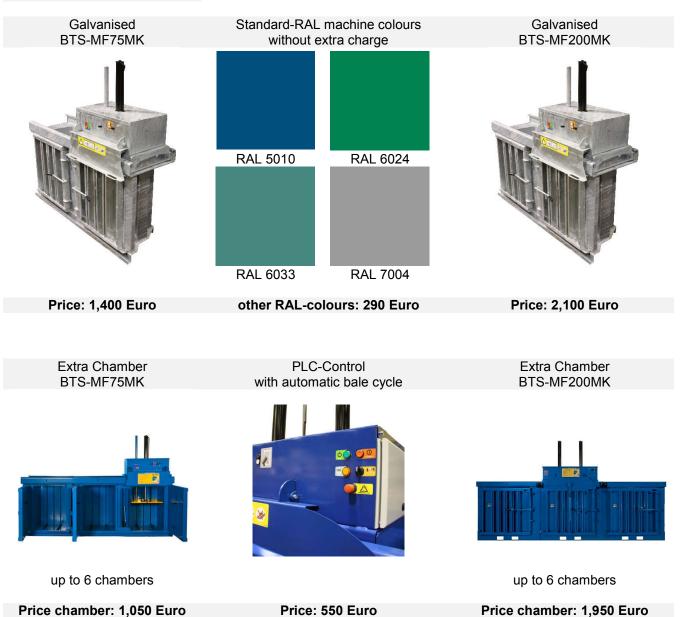

# **Optional Extras for Multi Chamber Waste Baler**

### BTS-MF75MK

#### **BTS-MF200MK**

Phone: +49 5271 999 27 61 Fax: +49 5271 999 27 63 Mobile: +49 172 706 62 59 E-Mail: info@b-ts.eu

www.b-ts.eu

gratis to BTS-MF75MK

Price per spool: 31 Euro

All prices net in Euro

Suitable for