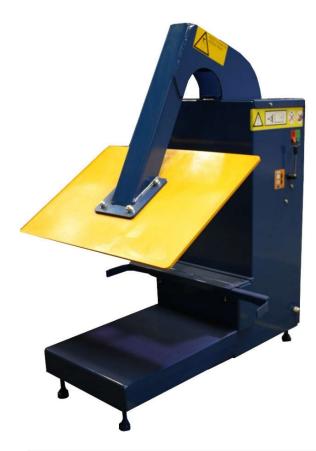

## **BTS-1100L Bin Compactor**

- Compaction up to 75%
- Reduces frequency of waste collection
- Useable for wet and dry waste
- Optimum utilization of waste container
- Reduces the number of waste containers
- No climb into the garbage container more
- Base lifting plate ensures bin wheels are not damaged during compaction
- Maximum safety standards with two hand operation
- CE-certified
- Quality product Made in Europe

| RTS-11001    | Rin | Compactor |
|--------------|-----|-----------|
| D 1 3-1 100L | -   | Compactor |

|                          | B10-1100E Bill Collipactor |
|--------------------------|----------------------------|
| Pressing force           | 3.5 Ton                    |
| Motor                    | 1.5 kW 13 Amp              |
| Power supply             | 220-240 V (1 Phase)        |
| Machine size (H x W x D) | 2120 x 950 x 1270 mm       |
| Transportation height    | 1549 mm                    |
| Machine weight           | 270 kg                     |
| Cycle time               | 20 seconds                 |
| Noise level              | 65 decible                 |
| Compaction up to         | 75%                        |
|                          |                            |