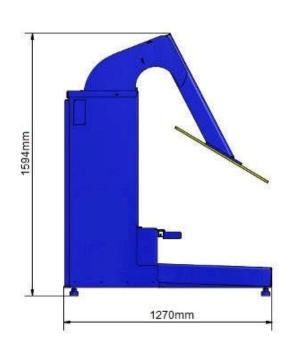

| RTS-11001    | Rin | Compactor |
|--------------|-----|-----------|
| D 1 3-1 100L | -   | Compactor |

|                          | B10-1100E Bill Collipactor |
|--------------------------|----------------------------|
| Pressing force           | 3.5 Ton                    |
| Motor                    | 1.5 kW 13 Amp              |
| Power supply             | 220-240 V (1 Phase)        |
| Machine size (H x W x D) | 2120 x 950 x 1270 mm       |
| Transportation height    | 1549 mm                    |
| Machine weight           | 270 kg                     |
| Cycle time               | 20 seconds                 |
| Noise level              | 65 decible                 |
| Compaction up to         | 75%                        |
|                          |                            |