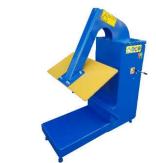

## **BTS-1100L Bin Compactor**

- Compaction up to 75%
- Reduces frequency of waste collection
- Useable for wet and dry waste
- Optimum utilization of waste container
- Reduces the number of waste containers
- No climb into the garbage container more
- Base lifting plate ensures bin wheels are not damaged during compaction
- Maximum safety standards with two hand operation
- CE-certified
- Quality product Made in Europe

| RTS-11001    | Rin | Compactor |
|--------------|-----|-----------|
| D 1 3-1 100L | -   | Compactor |

|                          | B10-1100E Bill Collipactor |
|--------------------------|----------------------------|
| Pressing force           | 3.5 Ton                    |
| Motor                    | 1.5 kW 13 Amp              |
| Power supply             | 220-240 V (1 Phase)        |
| Machine size (H x W x D) | 2120 x 950 x 1270 mm       |
| Transportation height    | 1549 mm                    |
| Machine weight           | 270 kg                     |
| Cycle time               | 20 seconds                 |
| Noise level              | 65 decible                 |
| Compaction up to         | 75%                        |
|                          |                            |