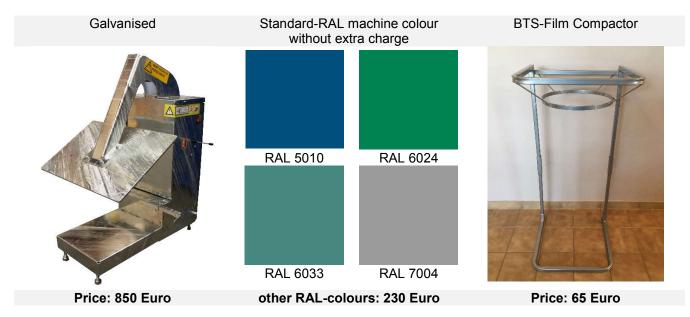

|
| Motor                    | 1.5 kW 13 Amp              |
| Power supply             | 220-240 V (1 Phase)        |
| Machine size (H x W x D) | 2120 x 950 x 1270 mm       |
| Transportation height    | 1549 mm                    |
| Machine weight           | 270 kg                     |
| Cycle time               | 20 seconds                 |
| Noise level              | 65 decible                 |
| Compaction up to         | 75%                        |
|                          |                            |

All technical data and dimensions are approx. data. Subject to technical and design changes.

Phone: +49 5271 999 27 61 Fax: +49 5271 999 27 63 Mobile: +49 172 706 62 59 E-Mail: info@b-ts.eu



## **Optional Extras for Bin Compactor**

## **BTS-1100L Bin Compactor**



All prices net in Euro

## Set up measurements BTS-240L Bin Compactor