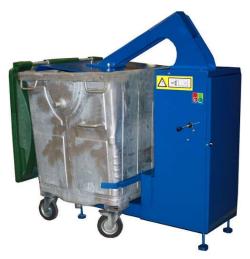

- Waste Recycling Equipment Solutions

With the BTS-1100L Bin Compactor for 1100, 770 und 660 Lt. garbage wheelie bins large bulky rubbish but also cardboard and recyclable materials is compacted easy and safe to a minimum of its size. This gives users the advantage of reducing the container volume up to 75%, waste disposal costs are reduced sustainably and a safe and clean working environment is also created.

also available for 660 Lt. and 770 Lt. wheelie bins

## **BTS-1100L Bin Compactor**

All prices net in Euro