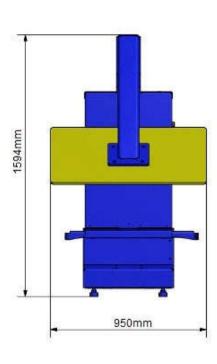

| RTS-11001    | Rin | Compactor |
|--------------|-----|-----------|
| D 1 3-1 100L | -   | Compactor |

|                          | B10-1100E Bill Collipactor |
|--------------------------|----------------------------|
| Pressing force           | 3.5 Ton                    |
| Motor                    | 1.5 kW 13 Amp              |
| Power supply             | 220-240 V (1 Phase)        |
| Machine size (H x W x D) | 2120 x 950 x 1270 mm       |
| Transportation height    | 1549 mm                    |
| Machine weight           | 270 kg                     |
| Cycle time               | 20 seconds                 |
| Noise level              | 65 decible                 |
| Compaction up to         | 75%                        |
|                          |                            |