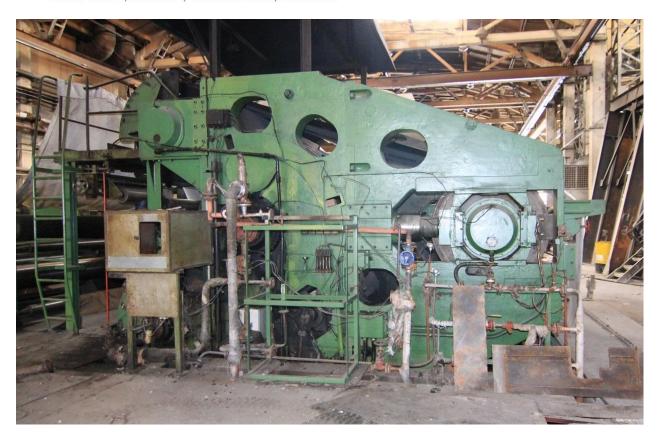

## **Berstorff Rotocure**

Manufactured by: Berstorff, Germany

Year of Manufacture: 1979

**AUMA 20S** Type:

**Heating Drum:** Ø2000 x 2600mm

**Heating medium:** Steam

**Bearings:** Roller bearings

Lubrication: Oil

Gear Box: Jahnel, Typ: KG22/2S

8,39kW, 1204: 0,17/0,20rpm

Steelbelt: 2400mm, Sandvik stainless steel

**Belt tracking system:** vertical movement of back roll housing

**Cleaning Brushes:** available

Additional heating: small heating roll behind heating Drum

**Documentation:** available

Weight: approx. 92t

Line: 2pc. let-off for Ø 1400mm

> Tension unit after Let-off Wind-up for max. Ø 2800mm

Machine is professional dismantled and stored in a dry area

Technologiepark Hanau, Agnes-Pockels-Straße 2,63457 Hanau, Germany Phone: +49 6181 9062810 | Fax: +49 6181 9062811 Email: sales@pelmar.de | Website: www.pelmar.com