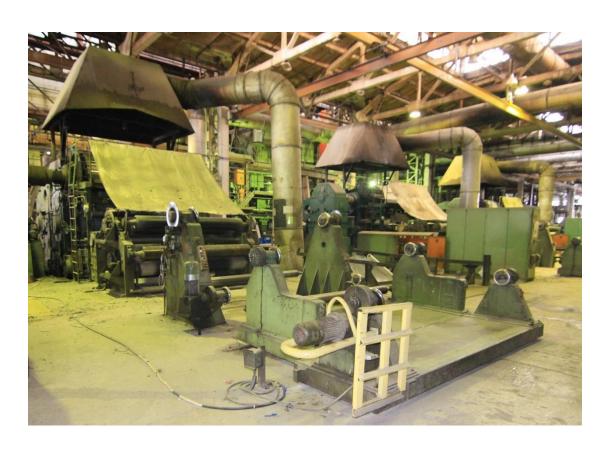

## **Berstorff Rotocure**

Manufactured by: Berstorff, Germany

Year of Manufacture: 1979

**AUMA 20S** Type:

**Heating Drum:** Ø2000 x 2600mm

**Heating medium:** Steam

**Bearings:** Roller bearings

Lubrication: Oil

Gear Box: Jahnel, Typ: KG22/2S

8,39kW, 1204: 0,17/0,20rpm

Steelbelt: 2400mm, Sandvik stainless steel

**Belt tracking system:** vertical movement of back roll housing

**Cleaning Brushes:** available

Additional heating: small heating roll behind heating Drum

**Documentation:** available

Weight: approx. 92t

Line: 2pc. let-off for Ø 1400mm

> Tension unit after Let-off Wind-up for max. Ø 2800mm

Machine is professional dismantled and stored in a dry area

Technologiepark Hanau, Agnes-Pockels-Straße 2,63457 Hanau, Germany Phone: +49 6181 9062810 | Fax: +49 6181 9062811 Email: sales@pelmar.de | Website: www.pelmar.com