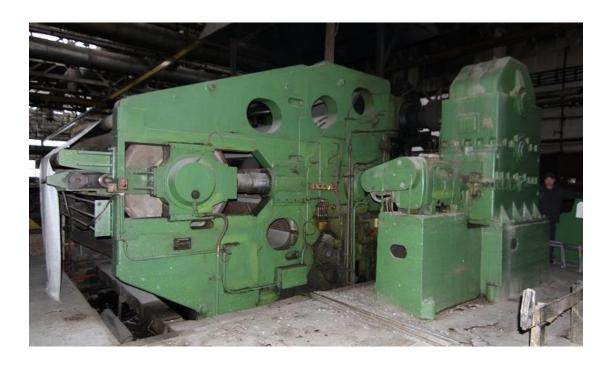

## **Berstorff Rotocure**

Manufactured by: Berstorff, Germany

Year of Manufacture: 1979

**AUMA 20S** Type:

**Heating Drum:** Ø2000 x 2600mm

**Heating medium:** Steam

**Bearings:** Roller bearings

Lubrication: Oil

Gear Box: Jahnel, Typ: KG22/2S

8,39kW, 1204: 0,17/0,20rpm

Steelbelt: 2400mm, Sandvik stainless steel

**Belt tracking system:** vertical movement of back roll housing

**Cleaning Brushes:** available

Additional heating: small heating roll behind heating Drum

**Documentation:** available

Weight: approx. 92t

Line: 2pc. let-off for Ø 1400mm

> Tension unit after Let-off Wind-up for max. Ø 2800mm

Machine is professional dismantled and stored in a dry area

Technologiepark Hanau, Agnes-Pockels-Straße 2,63457 Hanau, Germany Phone: +49 6181 9062810 | Fax: +49 6181 9062811 Email: sales@pelmar.de | Website: www.pelmar.com