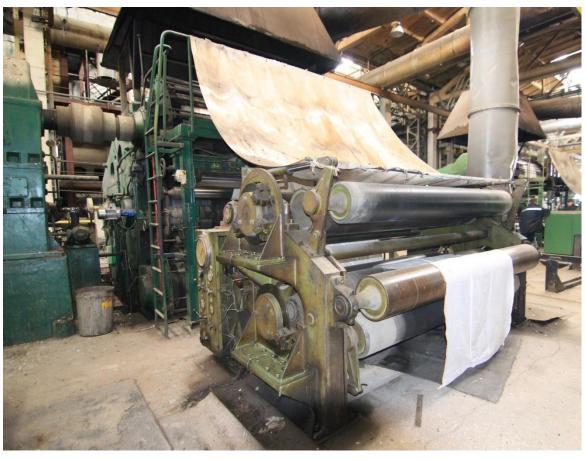

## **Berstorff Rotocure**

Manufactured by: Berstorff, Germany

Year of Manufacture: 1979

**AUMA 20S** Type:

**Heating Drum:** Ø2000 x 2600mm

**Heating medium:** Steam

**Bearings:** Roller bearings

Lubrication: Oil

Gear Box: Jahnel, Typ: KG22/2S

8,39kW, 1204: 0,17/0,20rpm

Steelbelt: 2400mm, Sandvik stainless steel

**Belt tracking system:** vertical movement of back roll housing

**Cleaning Brushes:** available

Additional heating: small heating roll behind heating Drum

**Documentation:** available

Weight: approx. 92t

Line: 2pc. let-off for Ø 1400mm

> Tension unit after Let-off Wind-up for max. Ø 2800mm

Machine is professional dismantled and stored in a dry area

Technologiepark Hanau, Agnes-Pockels-Straße 2,63457 Hanau, Germany Phone: +49 6181 9062810 | Fax: +49 6181 9062811 Email: sales@pelmar.de | Website: www.pelmar.com