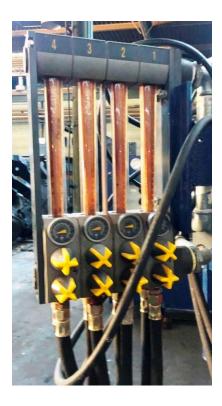

Bearings: Bush bearings

**Lubrication:** Oil Lubrication

Nip Adjustment: manual

**Drive:** Bull Gear, conn. gears

**Speed:** 3 – 18m/min

**Motor:** DC, 400V, 50Hz, 15kW (new in 2008)

Frequ. Inverter: Mitsubishi A500

Gear Box: PIV Gear Box (new in 2008)

**Size:** 3450 x 1100 x 2350mm (lxbxh)

Discharge belt: available

**Documentation:** available

Last Check by Berstorff: 2008