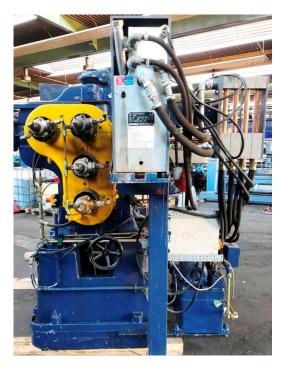

Bearings: Bush bearings

**Lubrication:** Oil Lubrication

Nip Adjustment: manual

**Drive:** Bull Gear, conn. gears

**Speed:** 3 – 18m/min

**Motor:** DC, 400V, 50Hz, 15kW (new in 2008)

Frequ. Inverter: Mitsubishi A500

Gear Box: PIV Gear Box (new in 2008)

**Size:** 3450 x 1100 x 2350mm (lxbxh)

Discharge belt: available

**Documentation:** available

Last Check by Berstorff: 2008