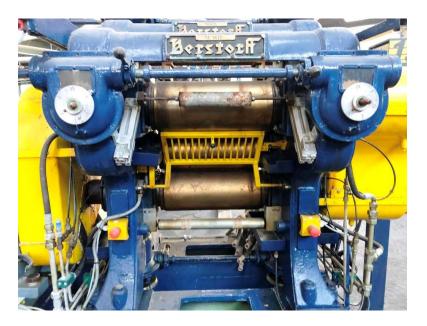

#### Lab 4-Roll Calender

Manufactured by: Berstorff, Serial 54/5411

**YOM:** 1954, several refurbishments

**Typ:** 4-Roll, inverted "L"

Roll Size: ø 200 x 450mm

**Cooling:** cored Rolls,

Cooling unit: Regloplas 6,5kW

Bearings: Bush bearings

**Lubrication:** Oil Lubrication

Nip Adjustment: manual

**Drive:** Bull Gear, conn. gears

**Speed:** 3 – 18m/min

**Motor:** DC, 400V, 50Hz, 15kW (new in 2008)

Frequ. Inverter: Mitsubishi A500