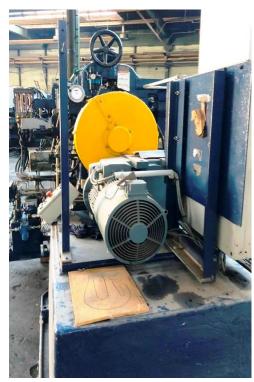

#### Lab 4-Roll Calender

Manufactured by: Berstorff, Serial 54/5411

**YOM:** 1954, several refurbishments

**Typ:** 4-Roll, inverted "L"

Roll Size: ø 200 x 450mm

**Cooling:** cored Rolls,

Cooling unit: Regloplas 6,5kW

Bearings: Bush bearings

**Lubrication:** Oil Lubrication

Nip Adjustment: manual

**Drive:** Bull Gear, conn. gears

**Speed:** 3 – 18m/min

**Motor:** DC, 400V, 50Hz, 15kW (new in 2008)

Frequ. Inverter: Mitsubishi A500

Gear Box: PIV Gear Box (new in 2008)

**Size:** 3450 x 1100 x 2350mm (lxbxh)

Discharge belt: available

**Documentation:** available

Last Check by Berstorff: 2008