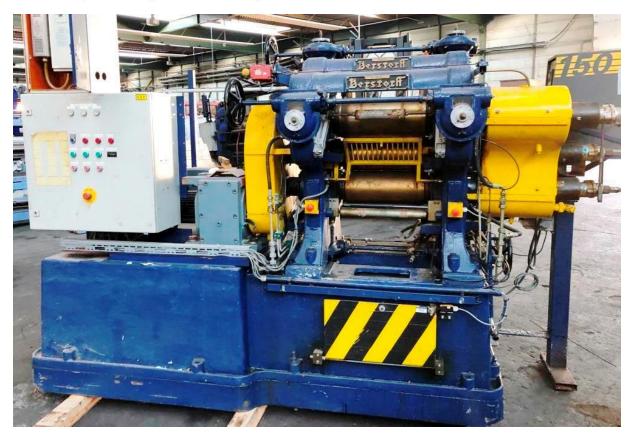

#### Item 107XXG0009

#### Lab 4-Roll Calender

Manufactured by: Berstorff, Serial 54/5411

**YOM:** 1954, several refurbishments

**Typ:** 4-Roll, inverted "L"

Roll Size: ø 200 x 450mm

**Cooling:** cored Rolls,

Cooling unit: Regloplas 6,5kW

Bearings: Bush bearings

**Lubrication:** Oil Lubrication

Nip Adjustment: manual

**Drive:** Bull Gear, conn. gears

**Speed:** 3 – 18m/min

**Motor:** DC, 400V, 50Hz, 15kW (new in 2008)

Frequ. Inverter: Mitsubishi A500

Gear Box: PIV Gear Box (new in 2008)

**Size:** 3450 x 1100 x 2350mm (lxbxh)

Discharge belt: available

**Documentation:** available

Last Check by Berstorff: 2008