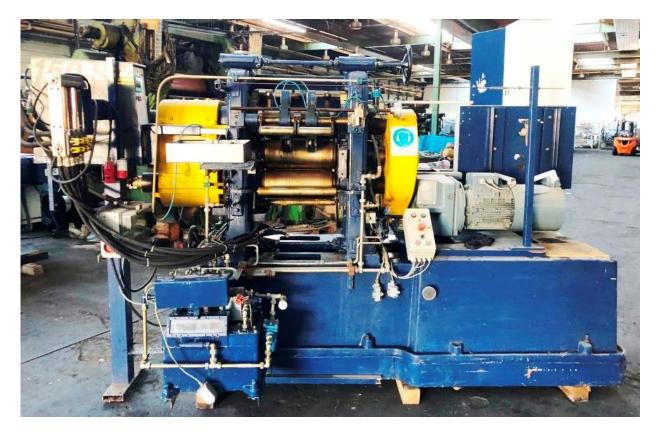

#### Lab 4-Roll Calender

Manufactured by: Berstorff, Serial 54/5411

**YOM:** 1954, several refurbishments

**Typ:** 4-Roll, inverted "L"

Roll Size: ø 200 x 450mm

**Cooling:** cored Rolls,

Cooling unit: Regloplas 6,5kW

Bearings: Bush bearings

**Lubrication:** Oil Lubrication

Nip Adjustment: manual

**Drive:** Bull Gear, conn. gears

**Speed:** 3 – 18m/min

**Motor:** DC, 400V, 50Hz, 15kW (new in 2008)

Frequ. Inverter: Mitsubishi A500

Gear Box: PIV Gear Box (new in 2008)

**Size:** 3450 x 1100 x 2350mm (lxbxh)

Discharge belt: available

**Documentation:** available

Last Check by Berstorff: 2008