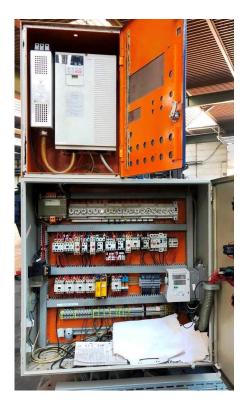

Bearings: Bush bearings

**Lubrication:** Oil Lubrication

Nip Adjustment: manual

**Drive:** Bull Gear, conn. gears

**Speed:** 3 – 18m/min

**Motor:** DC, 400V, 50Hz, 15kW (new in 2008)

Frequ. Inverter: Mitsubishi A500