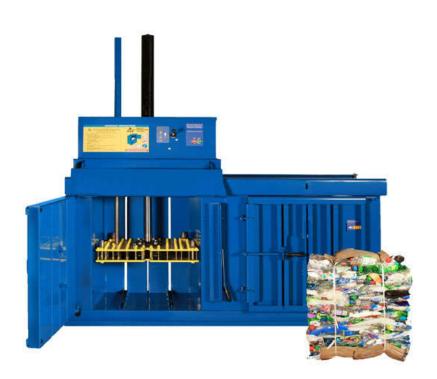

- Waste Recycling Equipment Solutions

The BTS-MF40 Cans\_PET Special Waste Baler with perforator is ideal for compacting difficult and hard materials such as beverage cans and PET bottles. The perforator compaction head pierces empty but also full bottles and cans so air and liquid can escape and in the same process material will be compacted. The Special Waste Baler impresses with its easy operation throughput and large filling volume.

#### BTS-MF40 Cans\_PET

- Solid bales with bale weight up to 40 kg
- Suitable for empty and full cans and PET bottles
- Shorter handling time cause one chamber is always free for loading while the other chamber is compacted
- Perforator compaction head for piercing closed cans or PET bottles so air and liquids can escape
- Roller guided head for ease of movement
- CE-certified
- Quality product Made in Europe

| RTS. | MF40 | Cans | PFT |
|------|------|------|-----|

|                          | <b>-</b>             |
|--------------------------|----------------------|
| Pressing force           | 8 Ton                |
| Motor                    | 2.2 kW 16 Amp        |
| Power supply             | 220-230 V (1 Phase)  |
| Machine size (H x W x D) | 2342 x 2050 x 851 mm |
| Transportation height    | 1978 mm              |
| Machine weight           | 562 kg               |
| Cycle time               | 35 seconds           |
| Noise level              | 65 decible           |
| Bale size (H x W x D)    | 675 x 700 x 500 mm   |
| Bale weight up to        | 40 kg                |
| Loading aperture (W x D) | 700 x 500 mm         |
|                          |                      |