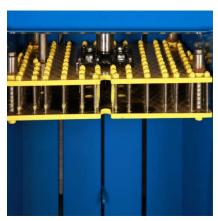

- Waste Recycling Equipment Solutions

The BTS-MF40 Cans\_PET Special Waste Baler with perforator is ideal for compacting difficult and hard materials such as beverage cans and PET bottles. The perforator compaction head pierces empty but also full bottles and cans so air and liquid can escape and in the same process material will be compacted. The Special Waste Baler impresses with its easy operation throughput and large filling volume.

#### BTS-MF40 Cans\_PET

- Solid bales with bale weight up to 40 kg
- Suitable for empty and full cans and PET bottles
- Shorter handling time cause one chamber is always free for loading while the other chamber is compacted
- Perforator compaction head for piercing closed cans or PET bottles so air and liquids can escape
- Roller guided head for ease of movement
- CE-certified
- Quality product Made in Europe