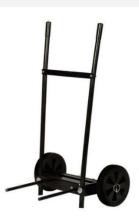

Price: 550 Euro

Strapping BTS-WG30 (1box=8 spools)

Bale-Trolley

up to 6 chambers

Price chamber: 1,050 Euro

Price per spool: 24.50 Euro

Free of charge to baler

All prices net in Euro