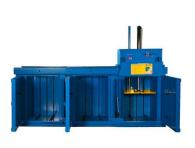

- Waste Recycling Equipment Solutions

The BTS-MF40 Cans\_PET Special Waste Baler with perforator is ideal for compacting difficult and hard materials such as beverage cans and PET bottles. The perforator compaction head pierces empty but also full bottles and cans so air and liquid can escape and in the same process material will be compacted. The Special Waste Baler impresses with its easy operation throughput and large filling volume.

#### BTS-MF40 Cans\_PET

- Solid bales with bale weight up to 40 kg
- Suitable for empty and full cans and PET bottles
- Shorter handling time cause one chamber is always free for loading while the other chamber is compacted
- Perforator compaction head for piercing closed cans or PET bottles so air and liquids can escape
- Roller guided head for ease of movement
- CE-certified
- Quality product Made in Europe