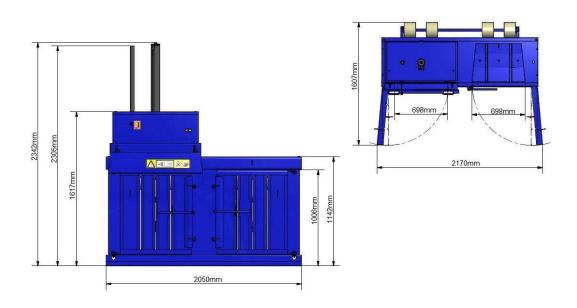

# Set up size BTS-MF40 Cans\_PET

Phone: +49 5271 999 27 61 Fax: +49 5271 999 27 63 Mobile: +49 172 706 62 59 E-Mail: info@b-ts.eu

| RTS. | MF40 | Cans | PFT |
|------|------|------|-----|

|                          | <b>-</b>             |
|--------------------------|----------------------|
| Pressing force           | 8 Ton                |
| Motor                    | 2.2 kW 16 Amp        |
| Power supply             | 220-230 V (1 Phase)  |
| Machine size (H x W x D) | 2342 x 2050 x 851 mm |
| Transportation height    | 1978 mm              |
| Machine weight           | 562 kg               |
| Cycle time               | 35 seconds           |
| Noise level              | 65 decible           |
| Bale size (H x W x D)    | 675 x 700 x 500 mm   |
| Bale weight up to        | 40 kg                |
| Loading aperture (W x D) | 700 x 500 mm         |
|                          |                      |