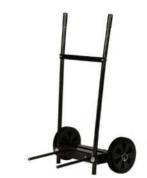

Price: 550 Euro

Strapping BTS-WG30 (1box=8 spools)

Bale-Trolley

up to 6 chambers

Price chamber: 1,050 Euro

Price per spool: 24.50 Euro

Free of charge to baler

All prices net in Euro