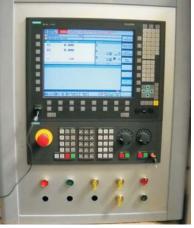

## **Technical Characteristics**

CNC equipment Siemens 840Di Work piece diameter - 5.500 mm Max. height - 3.200 mm Work piece weight - 60 to Table diameter - 4.500 mm Table speed - 0.2 - 30 rpm Power of main drive - 100 kW Hydrostatic bearing for the table Cross rail vertical travel - 2.600 mm Ram vertical travel - 1.800 mm Ram horizontal travel - 3.150 mm Ram cross section - 300 mm x 300 mm