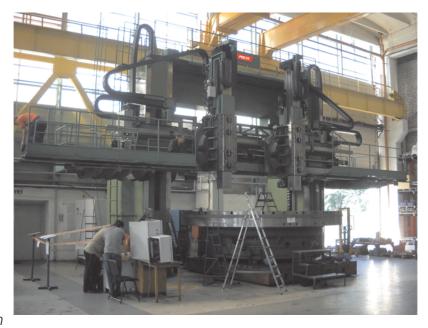

## **VERTICAL LATHE**

## *Type SC55 - CNC - 2S Two turning heads*

## **Technical Characteristics**

CNC equipment Siemens 840Di Work piece diameter - 5.500 mm Max. height - 3.200 mm Work piece weight - 60 to Table diameter - 4.500 mm Table speed - 0.2 - 30 rpm Power of main drive - 100 kW Hydrostatic bearing for the table Cross rail vertical travel - 2.600 mm Ram vertical travel - 1.800 mm Ram horizontal travel - 3.150 mm Ram cross section - 300 mm x 300 mm