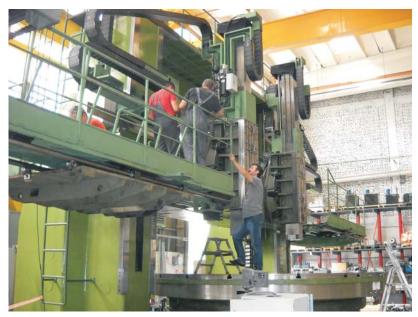

## **VERTICAL LATHE**

## *Type SC55 - CNC - 2S Two turning heads*

## **Technical Characteristics**

CNC equipment Siemens 840Di Work piece diameter - 5.500 mm Max. height - 3.200 mm Work piece weight - 60 to Table diameter - 4.500 mm Table speed - 0.2 - 30 rpm Power of main drive - 100 kW Hydrostatic bearing for the table Cross rail vertical travel - 2.600 mm Ram vertical travel - 1.800 mm Ram horizontal travel - 3.150 mm Ram cross section - 300 mm x 300 mm

## Accessories included

Clamping jaws - 8 pc Leveling blocks - 1 set Telescopic covers - cross rail, columns Outside cooling system Operator platform Enclosure