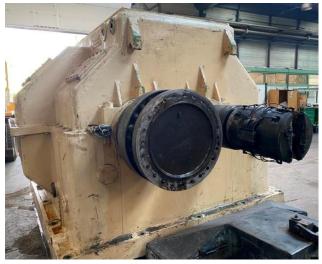

## Technical Specifications Item 108XXG0022 Cracker Mill

1972

Manufactured by:

Berstorff / Germany

YOM:

**Roll dimension:** 

Roll surface: Front Roll: Back Roll:

**Cooling:** 

Drive:

**Bearings:** 

Nip Adjustment:

Gear Box:

Motor:

Electric:

Baseframe:

Feeding belt :

Ø 600 mm, 800 mm length

fully corrugated partly corrugated

cored rolls, open cooling

semi-unidrive

Bush bearings, Grease lubrication

manual

Seegers, G 13192 272PS, i: 985/14,5/7,2

Siemens, Typ: 1LSR266B3 380V, 370A, 260kW, 990 1/min with Starter and Brake