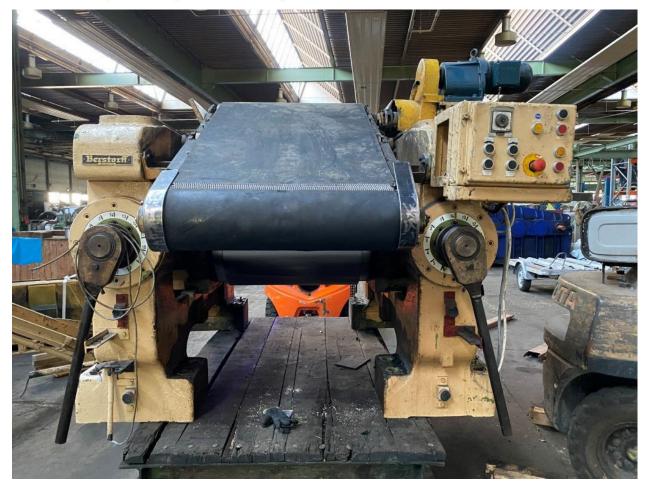

## Technical Specifications Item 108XXG0022 Cracker Mill

1972

Manufactured by:

Berstorff / Germany

YOM:

**Roll dimension:** 

Roll surface: Front Roll: Back Roll:

**Cooling:** 

Drive:

**Bearings:** 

Nip Adjustment:

Gear Box:

Motor:

Electric:

Baseframe:

Feeding belt :

Ø 600 mm, 800 mm length

fully corrugated partly corrugated

cored rolls, open cooling

semi-unidrive

Bush bearings, Grease lubrication

manual

Seegers, G 13192 272PS, i: 985/14,5/7,2

Siemens, Typ: 1LSR266B3 380V, 370A, 260kW, 990 1/min with Starter and Brake