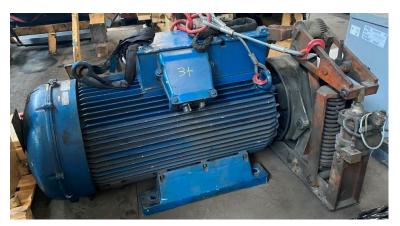

Ø 600 mm, 800 mm length

fully corrugated partly corrugated

cored rolls, open cooling

semi-unidrive

Bush bearings, Grease lubrication

manual

Seegers, G 13192 272PS, i: 985/14,5/7,2

Siemens, Typ: 1LSR266B3 380V, 370A, 260kW, 990 1/min with Starter and Brake