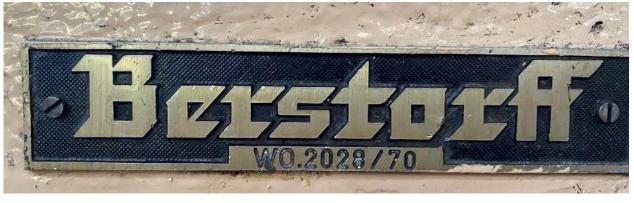

## Technical Specifications Item 108XXG0022 Cracker Mill

1972

Manufactured by:

Berstorff / Germany

YOM:

**Roll dimension:** 

Roll surface: Front Roll: Back Roll:

**Cooling:** 