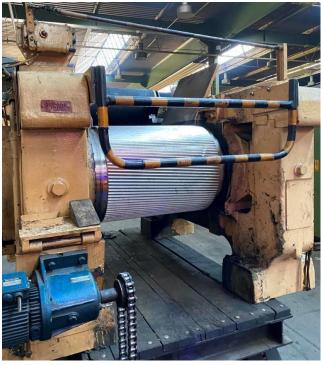

Ø 600 mm, 800 mm length

fully corrugated partly corrugated

cored rolls, open cooling

semi-unidrive

Bush bearings, Grease lubrication

manual

Seegers, G 13192 272PS, i: 985/14,5/7,2

Siemens, Typ: 1LSR266B3 380V, 370A, 260kW, 990 1/min with Starter and Brake