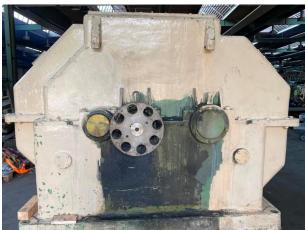

## Technical Specifications Item 108XXG0022 Cracker Mill

1972

Manufactured by:

Berstorff / Germany

YOM:

**Roll dimension:** 

Roll surface: Front Roll: Back Roll:

**Cooling:** 

Drive:

**Bearings:** 

Nip Adjustment:

Gear Box:

Motor:

Electric:

Baseframe:

Feeding belt :

Ø 600 mm, 800 mm length

fully corrugated partly corrugated

cored rolls, open cooling

semi-unidrive

Bush bearings, Grease lubrication

manual

Seegers, G 13192 272PS, i: 985/14,5/7,2

Siemens, Typ: 1LSR266B3 380V, 370A, 260kW, 990 1/min with Starter and Brake