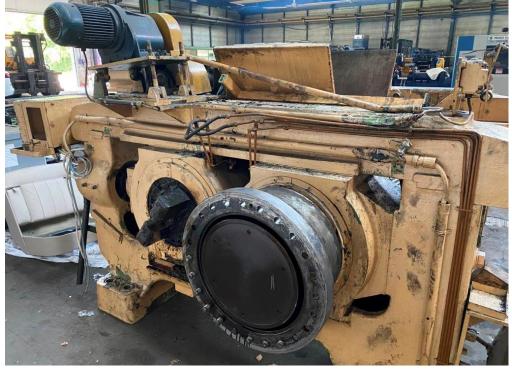

## Technical Specifications Item 108XXG0022 Cracker Mill

1972

Manufactured by:

Berstorff / Germany

YOM:

**Roll dimension:** 

Roll surface: Front Roll: Back Roll:

**Cooling:** 

Drive:

**Bearings:** 

Nip Adjustment:

Gear Box:

Motor:

Electric:

Baseframe:

Feeding belt :

Ø 600 mm, 800 mm length

fully corrugated partly corrugated

cored rolls, open cooling

semi-unidrive

Bush bearings, Grease lubrication

manual

Seegers, G 13192 272PS, i: 985/14,5/7,2

Siemens, Typ: 1LSR266B3 380V, 370A, 260kW, 990 1/min with Starter and Brake