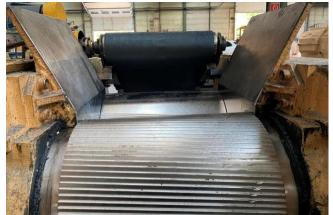

Ø 600 mm, 800 mm length

fully corrugated partly corrugated

cored rolls, open cooling

semi-unidrive

Bush bearings, Grease lubrication

manual

Seegers, G 13192 272PS, i: 985/14,5/7,2

Siemens, Typ: 1LSR266B3 380V, 370A, 260kW, 990 1/min with Starter and Brake