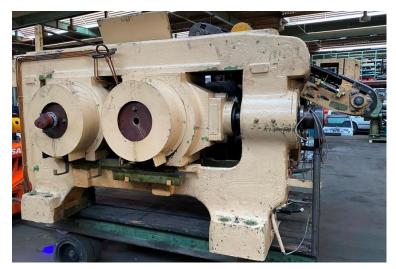

## Technical Specifications Item 108XXG0022 Cracker Mill

1972

Manufactured by:

Berstorff / Germany

YOM:

**Roll dimension:** 

Roll surface: Front Roll: Back Roll:

**Cooling:** 

Drive:

**Bearings:** 

Nip Adjustment:

Gear Box:

Motor:

Electric:

Baseframe:

Feeding belt :

Ø 600 mm, 800 mm length

fully corrugated partly corrugated

cored rolls, open cooling

semi-unidrive

Bush bearings, Grease lubrication

manual

Seegers, G 13192 272PS, i: 985/14,5/7,2

Siemens, Typ: 1LSR266B3 380V, 370A, 260kW, 990 1/min with Starter and Brake