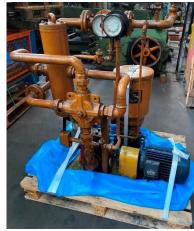

Drive:

**Bearings:** 

Nip Adjustment:

Gear Box:

Motor:

Electric:

Baseframe:

Feeding belt :

Ø 600 mm, 800 mm length

fully corrugated partly corrugated

cored rolls, open cooling

semi-unidrive

Bush bearings, Grease lubrication

manual

Seegers, G 13192 272PS, i: 985/14,5/7,2

Siemens, Typ: 1LSR266B3 380V, 370A, 260kW, 990 1/min with Starter and Brake