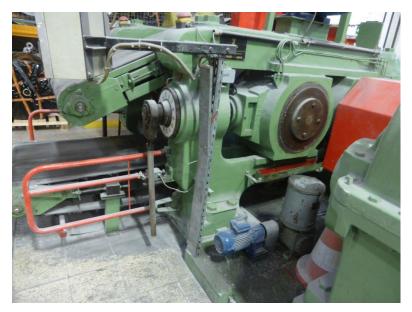

**YOM**: 1988

**Roll dimension:** Ø 600 mm, 800 mm length

Roll surface:

Front Roll: fully corrugated partly corrugated

**Cooling:** cored rolls, open cooling

**Drive:** semi-unidrive, conn. gears

Bearings: Bush bearings, Grease lubrication

Nip Adjustment: manual

Gear Box: Thyssen, SCN560, 160kW

n1/n2: 1000 / 12,5 rpm

Motor: Siemens, DC

380V, 300A, 160kW, 985 1/min

with Starter and Brake

**Electric:** available, analog type

Baseframe: available (I-Beams)