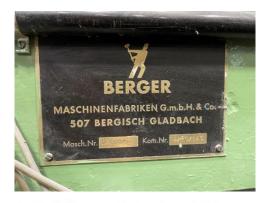

## Technical Specifications Item 108XXG0023 Cracker Mill

| Manufactured by: | Berger / Germany |
|------------------|------------------|
|                  |                  |

**Type:** 4331AE, Komm: 4/70/140