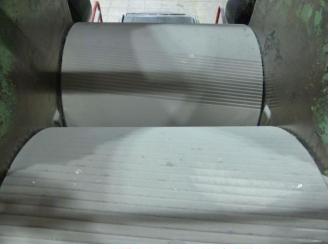

**YOM**: 1988

**Roll dimension:** Ø 600 mm, 800 mm length

Roll surface:

Front Roll: fully corrugated partly corrugated

**Cooling:** cored rolls, open cooling

**Drive:** semi-unidrive, conn. gears

Bearings: Bush bearings, Grease lubrication