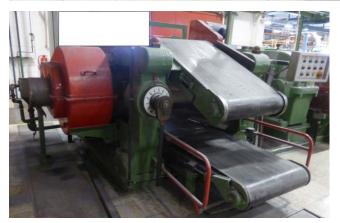

## Technical Specifications Item 108XXG0023 Cracker Mill

| Manufactured by: | Berger / Germany |
|------------------|------------------|
|                  |                  |

**Type:** 4331AE, Komm: 4/70/140

**YOM**: 1988

**Roll dimension:** Ø 600 mm, 800 mm length

Roll surface:

Front Roll: fully corrugated partly corrugated

**Cooling:** cored rolls, open cooling

**Drive:** semi-unidrive, conn. gears

Bearings: Bush bearings, Grease lubrication

Feeding belt: available

**Documentation:** not available (except E-Plan)