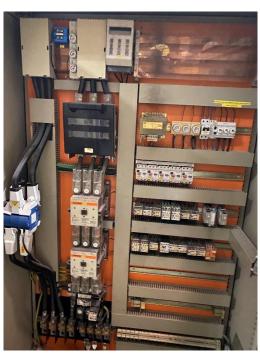

Nip Adjustment: manual

Gear Box: Thyssen, SCN560, 160kW

n1/n2: 1000 / 12,5 rpm

Motor: Siemens, DC

380V, 300A, 160kW, 985 1/min

with Starter and Brake

**Electric:** available, analog type

Baseframe: available (I-Beams)