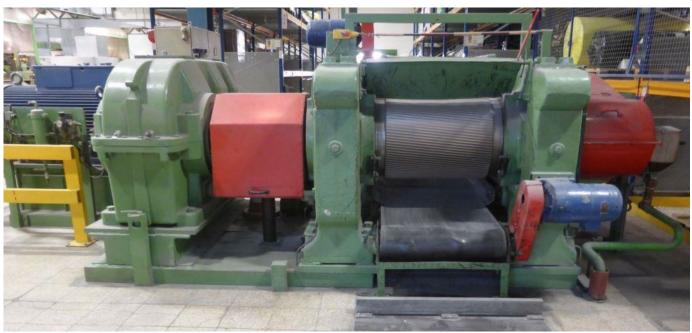

## Technical Specifications Item 108XXG0023 Cracker Mill

| Manufactured by: | Berger / Germany |
|------------------|------------------|
|                  |                  |

**Type:** 4331AE, Komm: 4/70/140

**YOM**: 1988

**Roll dimension:** Ø 600 mm, 800 mm length

Roll surface:

Front Roll: fully corrugated partly corrugated

**Cooling:** cored rolls, open cooling

**Drive:** semi-unidrive, conn. gears

Bearings: Bush bearings, Grease lubrication

Nip Adjustment: manual

Gear Box: Thyssen, SCN560, 160kW

n1/n2: 1000 / 12,5 rpm

Motor: Siemens, DC

380V, 300A, 160kW, 985 1/min

with Starter and Brake

**Electric:** available, analog type

Baseframe: available (I-Beams)

Feeding belt: available

**Documentation:** not available (except E-Plan)