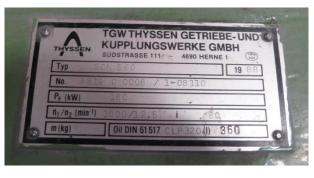

Nip Adjustment: manual

Gear Box: Thyssen, SCN560, 160kW

n1/n2: 1000 / 12,5 rpm

Motor: Siemens, DC

380V, 300A, 160kW, 985 1/min

with Starter and Brake

**Electric:** available, analog type

Baseframe: available (I-Beams)