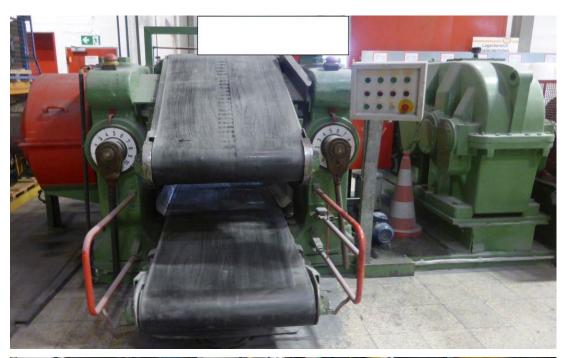

## Technical Specifications Item 108XXG0023 Cracker Mill

| Manufactured by: | Berger / Germany |
|------------------|------------------|
|                  |                  |

**Type:** 4331AE, Komm: 4/70/140

**YOM**: 1988

**Roll dimension:** Ø 600 mm, 800 mm length

Roll surface:

Front Roll: fully corrugated partly corrugated

**Cooling:** cored rolls, open cooling

**Drive:** semi-unidrive, conn. gears

Bearings: Bush bearings, Grease lubrication

Nip Adjustment: manual

Gear Box: Thyssen, SCN560, 160kW

n1/n2: 1000 / 12,5 rpm

Motor: Siemens, DC

380V, 300A, 160kW, 985 1/min

with Starter and Brake

**Electric:** available, analog type

Baseframe: available (I-Beams)