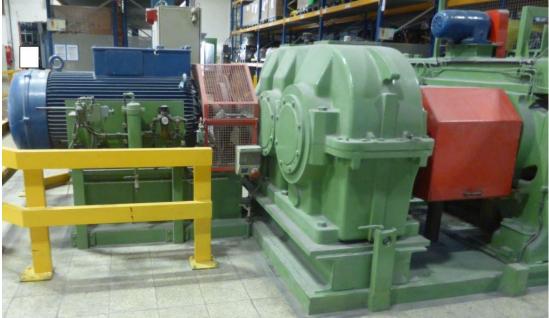

Nip Adjustment: manual

Gear Box: Thyssen, SCN560, 160kW

n1/n2: 1000 / 12,5 rpm

Motor: Siemens, DC

380V, 300A, 160kW, 985 1/min

with Starter and Brake

**Electric:** available, analog type

Baseframe: available (I-Beams)