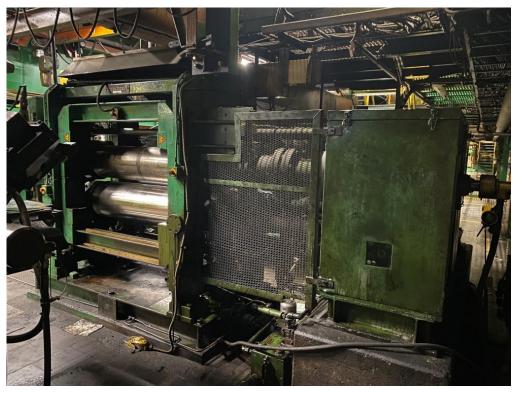

## **Rollerhead Calender**

Roll size: Ø 400 x 1200 mm

Hydraulic: Available Gearbox: Available

Motor: Type GV225.4V, Max. 460V, 1500 rpm

TCU: Available (only Valves)

#### In addition is available:

- Feeding conveyor with metal detector and Cutter
- Control cabinet, E-Panels
- Preheating station for Calender shells #1 & #2
- 2 new spare shells
- Hydraulic Power Pack