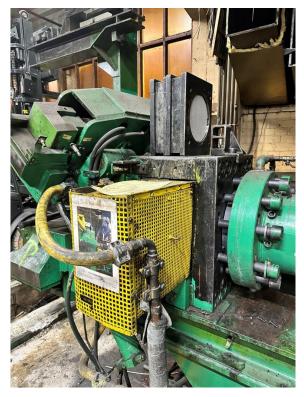

### **Extruder**

Screw: Ø 200 mm x 18D

Type: CFE Pin type

Capacity: 1300 – 2700 kg/h

Gearbox: SDA 660SO

Motor: 300 kw, 1500 rpm

TCU: 5 zone TCU (only Valves)

Straining unit: available (between Extruder and Head)

## **Rollerhead Calender**

Roll size: Ø 400 x 1200 mm

Hydraulic: Available Gearbox: Available

Motor: Type GV225.4V, Max. 460V, 1500 rpm

TCU: Available (only Valves)