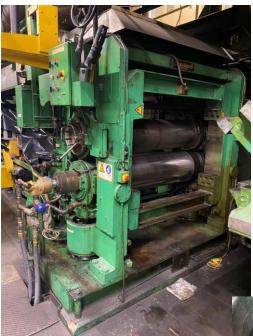

## **Rollerhead Calender**

Roll size: Ø 400 x 1200 mm

Hydraulic: Available Gearbox: Available

Motor: Type GV225.4V, Max. 460V, 1500 rpm

TCU: Available (only Valves)