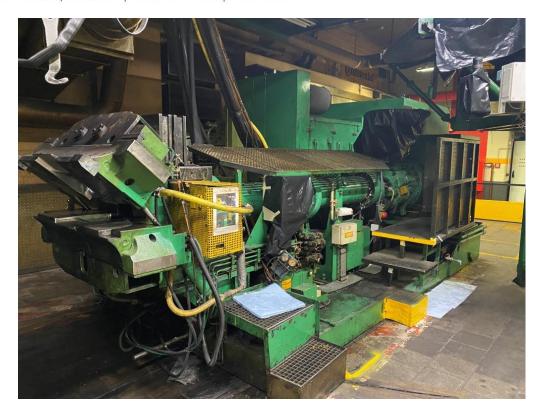

#### **Rollerhead Calenderline**

Main line usage: Innerliner + rubber sheets

Manufacturer: Berstorff

Year of Manufacture: 1982

### **Extruder**

Screw: Ø 200 mm x 18D

Type: CFE Pin type

Capacity: 1300 – 2700 kg/h

Gearbox: SDA 660SO

Motor: 300 kw, 1500 rpm

TCU: 5 zone TCU (only Valves)

Straining unit: available (between Extruder and Head)

## **Rollerhead Calender**

Roll size: Ø 400 x 1200 mm

Hydraulic: Available Gearbox: Available

Motor: Type GV225.4V, Max. 460V, 1500 rpm

TCU: Available (only Valves)