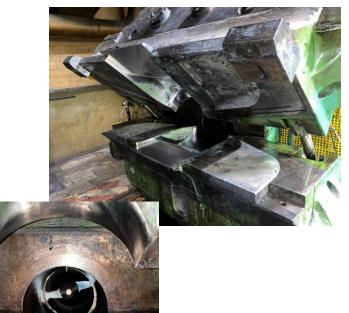

## **Rollerhead Calender**

Roll size: Ø 400 x 1200 mm

Hydraulic: Available Gearbox: Available

Motor: Type GV225.4V, Max. 460V, 1500 rpm

TCU: Available (only Valves)