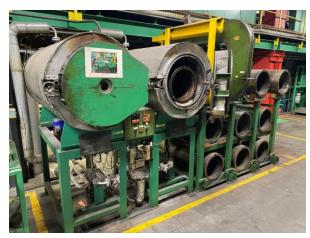

### **Extruder**

Screw: Ø 200 mm x 18D

Type: CFE Pin type

Capacity: 1300 – 2700 kg/h

Gearbox: SDA 660SO

Motor: 300 kw, 1500 rpm

TCU: 5 zone TCU (only Valves)

Straining unit: available (between Extruder and Head)