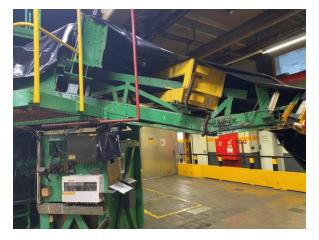

#### **Rollerhead Calenderline**

Main line usage: Innerliner + rubber sheets

Manufacturer: Berstorff

Year of Manufacture: 1982

#### In addition is available:

- Feeding conveyor with metal detector and Cutter
- Control cabinet, E-Panels
- Preheating station for Calender shells #1 & #2
- 2 new spare shells
- Hydraulic Power Pack