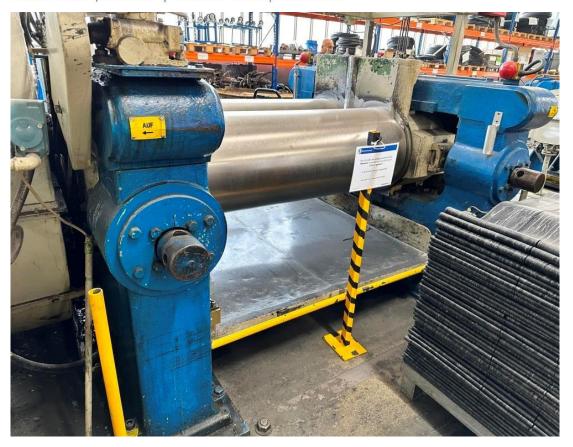

## Technical Specifications Item 108XAU0006 60" Mill

Manufactured by: Semperit

**YOM:** 1981

**Roll dimension:** Ø 550 mm, 1500 mm length

Roll surface: smooth

**Cooling:** cored rolls, Rotary Joints

**Drive:** Bull Gear, conn. gears

Bearings: Bush bearings

Nip Adjustment: manual

Gear Box: Eisenbeiss KG 8, 250PS

I: 1000:70

Motor: AEG 250PS

380V, 305A, 980 rpm Watercooled, with Brake

**Electric:** partly available

Baseframe: not available

**Documentation:** not available