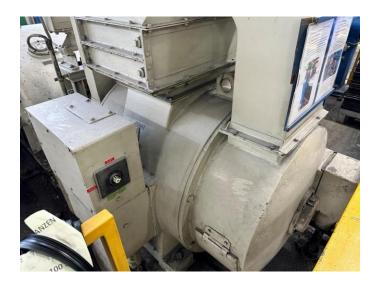

Bearings: Bush bearings

Nip Adjustment: manual

Gear Box: Eisenbeiss KG 8, 250PS

I: 1000:70

Motor: AEG 250PS

380V, 305A, 980 rpm Watercooled, with Brake

**Electric:** partly available

Baseframe: not available