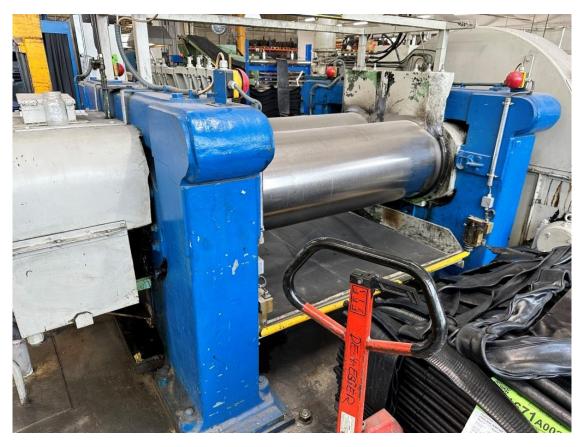

## Technical Specifications Item 108XAU0006 60" Mill

Manufactured by: Semperit

**YOM:** 1981

**Roll dimension:** Ø 550 mm, 1500 mm length

Roll surface: smooth

**Cooling:** cored rolls, Rotary Joints

**Drive:** Bull Gear, conn. gears

Bearings: Bush bearings

Nip Adjustment: manual

Gear Box: Eisenbeiss KG 8, 250PS

I: 1000:70

Motor: AEG 250PS

380V, 305A, 980 rpm Watercooled, with Brake

**Electric:** partly available

Baseframe: not available

**Documentation:** not available