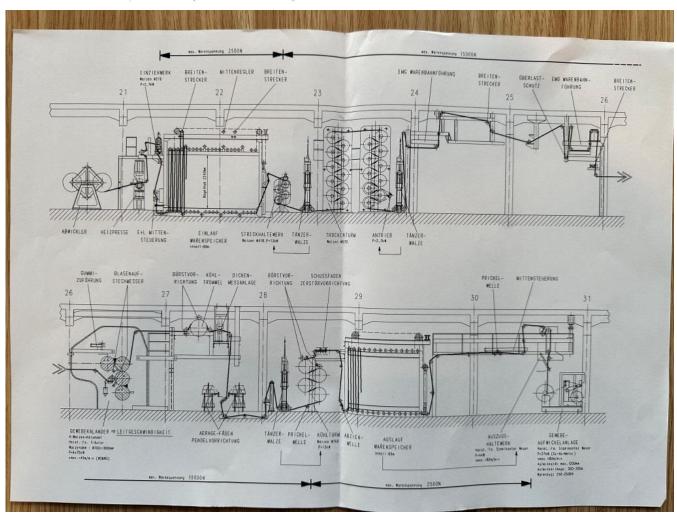

## The line consists of the following units:

- Berstorff Fabric liner Roll let-off, 2 Station, 2m dia, modernized in 2011
- Splicing Press
- > Fabric centering device before festooner
- > Fabric festooner approx.. 80m
- Hydraulic unit festooner & centering unit

Technologiepark Hanau, Agnes-Pockels-Strasse 2, 63457 Hanau, Germany Phone: +49 6181 9062810 | Fax: +49 6181 9062811 Email: sales@pelmar.de | Website: www.pelmar.com

- ➤ Fabric preheating tower 2 x 10 rolls
- > Pull unit & tension control
- > 4 Roll Calender
- > Brushing units following Cooling Drum
- Thickness measuring (Electronic system), radiation
- ➤ Cooling Drums 4 x 760mm dia, with brushing unit
  - Festooner approx.. 65m before windup
- Double Windup station, 2500N force, Diameter max.
   1200mm, wind up speed max. 80m/min
- Main Control Panels, Control modernized to S7