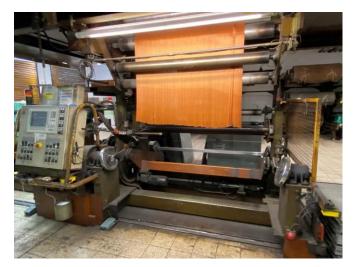

## The line consists of the following units:

- Berstorff Fabric liner Roll let-off, 2 Station, 2m dia, modernized in 2011
- Splicing Press
- > Fabric centering device before festooner
- > Fabric festooner approx.. 80m
- Hydraulic unit festooner & centering unit

Technologiepark Hanau, Agnes-Pockels-Strasse 2, 63457 Hanau, Germany Phone: +49 6181 9062810 | Fax: +49 6181 9062811 Email: sales@pelmar.de | Website: www.pelmar.com

- ➤ Fabric preheating tower 2 x 10 rolls
- > Pull unit & tension control
- > 4 Roll Calender
- > Brushing units following Cooling Drum
- Thickness measuring (Electronic system), radiation
- ➤ Cooling Drums 4 x 760mm dia, with brushing unit
  - Festooner approx.. 65m before windup
- Double Windup station, 2500N force, Diameter max.
   1200mm, wind up speed max. 80m/min
- Main Control Panels, Control modernized to S7