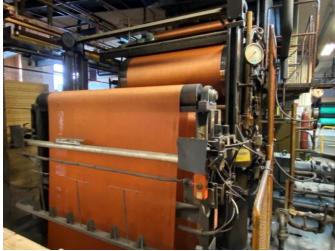

### 4 Roll Calenderline

Manufacturer: Troester
Year of Manufacture: 1972

Configuration:Inverted L typeRoll size:700 x 1800 mmRoll bearings:BZ Bush bearingsRoll cooling:peripheral drilled

Bearing Lubrication: Oil

Nip adjustment: Electric
Roll cross axis: Available
Roll Bending: Available
Pre loading: Available

Gearbox: conn. With Cardan shafts

Motor: DC- 4 x 75kW

TCU: Steam, Valves available

Electric and Control: Modernized in 2011, Siemens S7

**Hydraulic Unit:** HY-615.3

**Documentation:** Partly Available

**Spare parts:** Spare Rolls, BZ-bearings