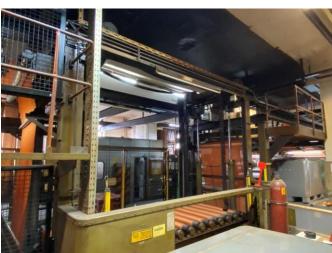

## The line consists of the following units:

- Berstorff Fabric liner Roll let-off, 2 Station, 2m dia, modernized in 2011
- Splicing Press
- > Fabric centering device before festooner
- > Fabric festooner approx.. 80m
- Hydraulic unit festooner & centering unit

Technologiepark Hanau, Agnes-Pockels-Strasse 2, 63457 Hanau, Germany Phone: +49 6181 9062810 | Fax: +49 6181 9062811 Email: sales@pelmar.de | Website: www.pelmar.com

- ➤ Fabric preheating tower 2 x 10 rolls
- > Pull unit & tension control
- > 4 Roll Calender
- > Brushing units following Cooling Drum
- Thickness measuring (Electronic system), radiation
- ➤ Cooling Drums 4 x 760mm dia, with brushing unit
  - Festooner approx.. 65m before windup
- Double Windup station, 2500N force, Diameter max.
   1200mm, wind up speed max. 80m/min
- Main Control Panels, Control modernized to S7