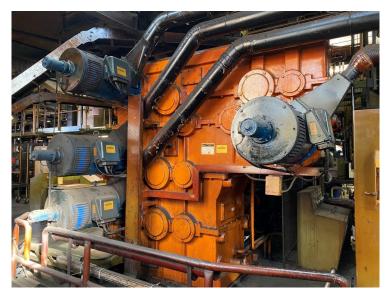

Nip adjustment: Electric
Roll cross axis: Available
Roll Bending: Available
Pre loading: Available

Gearbox: conn. With Cardan shafts

Motor: DC- 4 x 75kW

TCU: Steam, Valves available

Electric and Control: Modernized in 2011, Siemens S7

## The line consists of the following units:

- Berstorff Fabric liner Roll let-off, 2 Station, 2m dia, modernized in 2011
- Splicing Press
- > Fabric centering device before festooner
- > Fabric festooner approx.. 80m
- Hydraulic unit festooner & centering unit