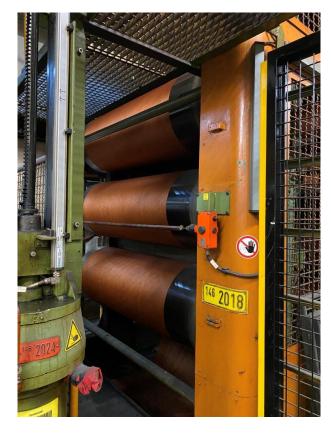

### 4 Roll Calenderline

Manufacturer: Troester
Year of Manufacture: 1972

Configuration:Inverted L typeRoll size:700 x 1800 mmRoll bearings:BZ Bush bearingsRoll cooling:peripheral drilled

Bearing Lubrication: Oil

Nip adjustment: Electric
Roll cross axis: Available
Roll Bending: Available
Pre loading: Available

Gearbox: conn. With Cardan shafts

Motor: DC- 4 x 75kW

TCU: Steam, Valves available

Electric and Control: Modernized in 2011, Siemens S7

**Hydraulic Unit:** HY-615.3

**Documentation:** Partly Available

**Spare parts:** Spare Rolls, BZ-bearings