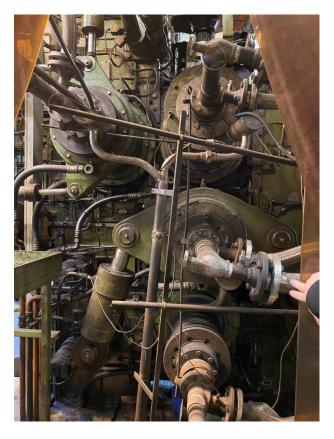

### 4 Roll Calenderline

Manufacturer: Troester
Year of Manufacture: 1972

Configuration:Inverted L typeRoll size:700 x 1800 mmRoll bearings:BZ Bush bearingsRoll cooling:peripheral drilled

Bearing Lubrication: Oil

Nip adjustment: Electric
Roll cross axis: Available
Roll Bending: Available
Pre loading: Available

Gearbox: conn. With Cardan shafts

Motor: DC- 4 x 75kW

TCU: Steam, Valves available

Electric and Control: Modernized in 2011, Siemens S7

**Hydraulic Unit:** HY-615.3

**Documentation:** Partly Available

**Spare parts:** Spare Rolls, BZ-bearings