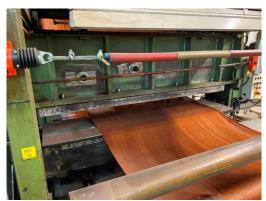

## The line consists of the following units:

- Berstorff Fabric liner Roll let-off, 2 Station, 2m dia, modernized in 2011
- Splicing Press
- > Fabric centering device before festooner
- > Fabric festooner approx.. 80m
- Hydraulic unit festooner & centering unit

Technologiepark Hanau, Agnes-Pockels-Strasse 2, 63457 Hanau, Germany Phone: +49 6181 9062810 | Fax: +49 6181 9062811 Email: sales@pelmar.de | Website: www.pelmar.com

- ➤ Fabric preheating tower 2 x 10 rolls
- > Pull unit & tension control
- > 4 Roll Calender
- > Brushing units following Cooling Drum
- Thickness measuring (Electronic system), radiation
- ➤ Cooling Drums 4 x 760mm dia, with brushing unit
  - Festooner approx.. 65m before windup
- Double Windup station, 2500N force, Diameter max.
   1200mm, wind up speed max. 80m/min
- Main Control Panels, Control modernized to S7