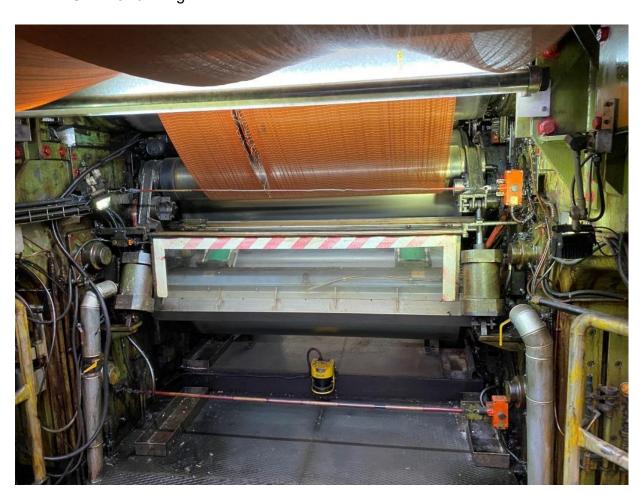

### 4 Roll Calenderline

Manufacturer: Troester
Year of Manufacture: 1972

Configuration:Inverted L typeRoll size:700 x 1800 mmRoll bearings:BZ Bush bearingsRoll cooling:peripheral drilled

Bearing Lubrication: Oil

Nip adjustment: Electric
Roll cross axis: Available
Roll Bending: Available
Pre loading: Available

Gearbox: conn. With Cardan shafts

Motor: DC- 4 x 75kW

TCU: Steam, Valves available

Electric and Control: Modernized in 2011, Siemens S7

Technologiepark Hanau, Agnes-Pockels-Strasse 2, 63457 Hanau, Germany Phone: +49 6181 9062810 | Fax: +49 6181 9062811 Email: sales@pelmar.de | Website: www.pelmar.com

- ➤ Fabric preheating tower 2 x 10 rolls
- > Pull unit & tension control
- > 4 Roll Calender
- > Brushing units following Cooling Drum
- Thickness measuring (Electronic system), radiation
- ➤ Cooling Drums 4 x 760mm dia, with brushing unit
  - Festooner approx.. 65m before windup
- Double Windup station, 2500N force, Diameter max.
   1200mm, wind up speed max. 80m/min
- Main Control Panels, Control modernized to S7