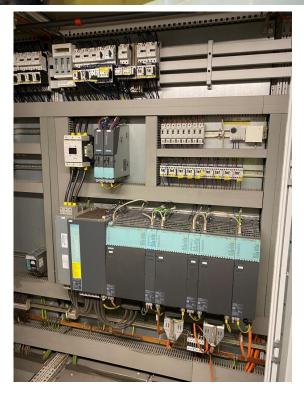

Nip adjustment: Electric
Roll cross axis: Available
Roll Bending: Available
Pre loading: Available

Gearbox: conn. With Cardan shafts

Motor: DC- 4 x 75kW

TCU: Steam, Valves available

Electric and Control: Modernized in 2011, Siemens S7

Technologiepark Hanau, Agnes-Pockels-Strasse 2, 63457 Hanau, Germany Phone: +49 6181 9062810 | Fax: +49 6181 9062811 Email: sales@pelmar.de | Website: www.pelmar.com

- ➤ Fabric preheating tower 2 x 10 rolls
- > Pull unit & tension control
- > 4 Roll Calender
- > Brushing units following Cooling Drum
- Thickness measuring (Electronic system), radiation
- ➤ Cooling Drums 4 x 760mm dia, with brushing unit
  - Festooner approx.. 65m before windup
- Double Windup station, 2500N force, Diameter max.
   1200mm, wind up speed max. 80m/min
- Main Control Panels, Control modernized to S7