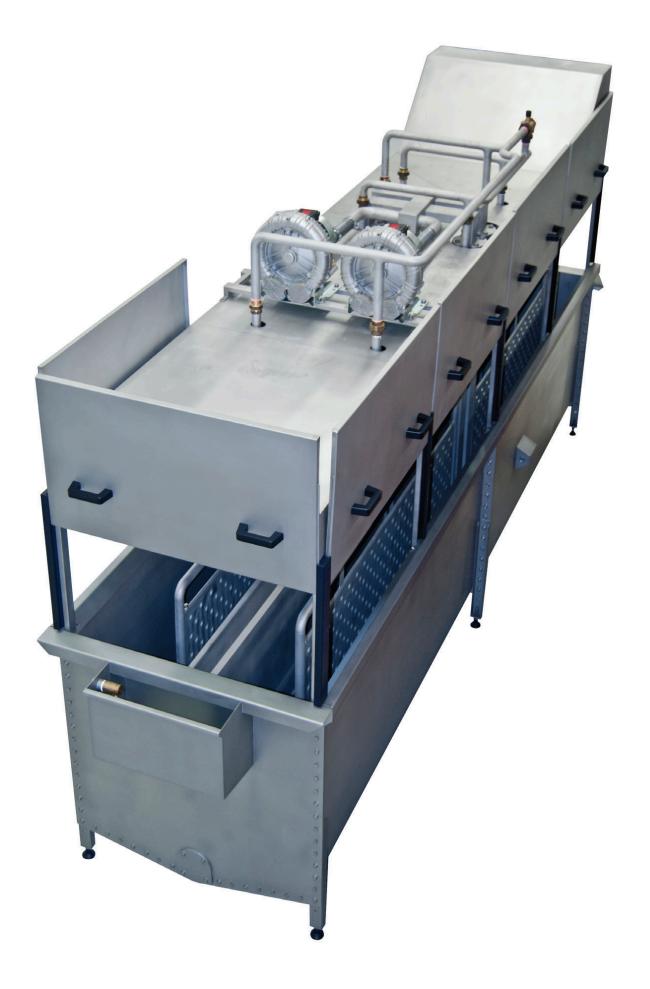

## **CFS** AIR SCALDER

The FT Air Scalder has been designed to scald all types of poultry

• Suitable for soft or hard scalding

• The unique design of air nozzle provides perfect water circulation so the product will be held under water at all times

• A remotely placed control box with an accuracy of 0.5°C controls the water temperature constantly and will supply heating immediately when needed

- Suitable for heating by low pressure steam or hot water
- Models with a wider and deeper construction are available for turkeys
- Fitted with a canopy to reduce heat loss
- · Constructed from stainless steel and food grade plastics