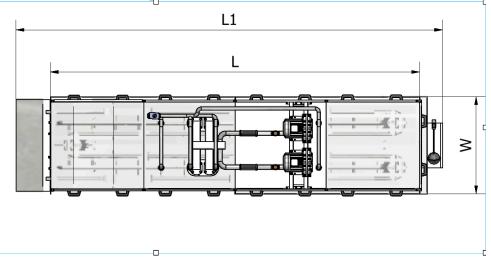

## **Technical Specifications**

| Model Air      | 2400       | 4800      | )         | 7200      | 9600      | 14400     |
|----------------|------------|-----------|-----------|-----------|-----------|-----------|
| Capacity       | BPH        | 1300      | 2600      | 3900      | 5200      | 8000      |
| Number of      | Each       | 1         | 2         | 3         | 4         | 6         |
| Section        |            |           |           |           |           |           |
| Line Passes    | Each       | 4         | 4         | 4         | 4         | 4         |
| Length (L)     | mm         | 2400      | 4800      | 7200      | 9600      | 14400     |
| Length (L1)    | mm         | 3145      | 5545      | 7945      | 10345     | 15145     |
| Width (W)      | mm         | 1265      | 1265      | 1265      | 1265      | 1265      |
| Height (H)     | mm         | 2620      | 2620      | 2620      | 2620      | 2620      |
| Water          | BSP        | 1 1/2"    | 1 1/2"    | 1 1/2"    | 1 1/2"    | 1 1/2"    |
| Connections    |            |           |           |           |           |           |
| Heat Exchanger | BSP        | 1 1/4"    | 1 1/4"    | 1 1/4"    | 1 1/4"    | 1 1/4"    |
| con            |            |           |           |           |           |           |
| Water          | L/kg prod. | 0.15-0.25 | 0.15-0.25 | 0.15-0.25 | 0.15-0.25 | 0.15-0.25 |
| Consumption    |            |           |           |           |           |           |
| Drain          | NB         | 100       | 100       | 100       | 100       | 100       |
| Connection     |            |           |           |           |           |           |
| Blower Size    | kw         | 3         | 3         | 3         | 3         | 3         |
| No: Blowers    | Each       | 1         | 2         | 3         | 4         | 6         |
| Eff. scalding  | Mtr        | 7.25      | 14.50     | 21.75     | 29.00     | 43.50     |
| length         |            |           |           |           |           |           |