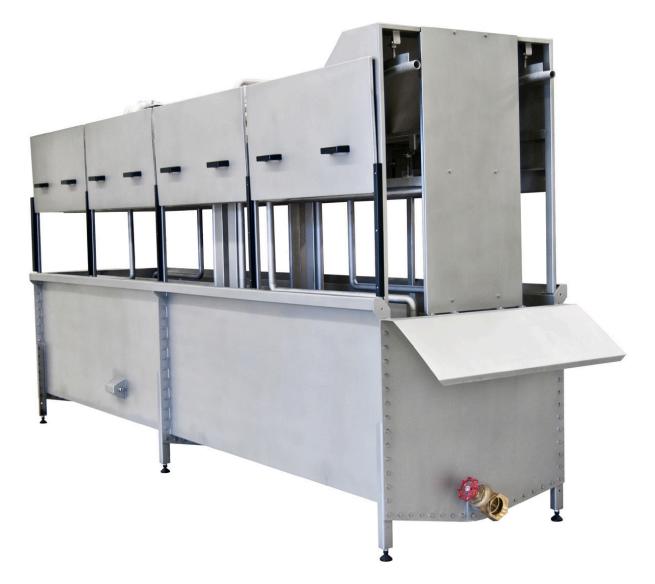

## **CFS** AIR SCALDER

The FT Air Scalder has been designed to scald all types of poultry

• Suitable for soft or hard scalding

• The unique design of air nozzle provides perfect water circulation so the product will be held under water at all times

• A remotely placed control box with an accuracy of 0.5°C controls the water temperature constantly and will supply heating immediately when needed

- Suitable for heating by low pressure steam or hot water
- Models with a wider and deeper construction are available for turkeys
- Fitted with a canopy to reduce heat loss
- · Constructed from stainless steel and food grade plastics