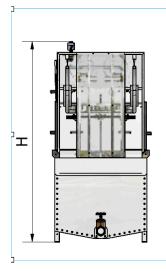

## **Technical Specifications**

| Model Air      | 2400       | 4800      | )         | 7200      | 9600      | 14400     |
|----------------|------------|-----------|-----------|-----------|-----------|-----------|
| Capacity       | BPH        | 1300      | 2600      | 3900      | 5200      | 8000      |
| Number of      | Each       | 1         | 2         | 3         | 4         | 6         |
| Section        |            |           |           |           |           |           |
| Line Passes    | Each       | 4         | 4         | 4         | 4         | 4         |
| Length (L)     | mm         | 2400      | 4800      | 7200      | 9600      | 14400     |
| Length (L1)    | mm         | 3145      | 5545      | 7945      | 10345     | 15145     |
| Width (W)      | mm         | 1265      | 1265      | 1265      | 1265      | 1265      |
| Height (H)     | mm         | 2620      | 2620      | 2620      | 2620      | 2620      |
| Water          | BSP        | 1 1/2"    | 1 1/2"    | 1 1/2"    | 1 1/2"    | 1 1/2"    |
| Connections    |            |           |           |           |           |           |
| Heat Exchanger | BSP        | 1 1/4"    | 1 1/4"    | 1 1/4"    | 1 1/4"    | 1 1/4"    |
| con            |            |           |           |           |           |           |
| Water          | L/kg prod. | 0.15-0.25 | 0.15-0.25 | 0.15-0.25 | 0.15-0.25 | 0.15-0.25 |
| Consumption    |            |           |           |           |           |           |
| Drain          | NB         | 100       | 100       | 100       | 100       | 100       |
| Connection     |            |           |           |           |           |           |
| Blower Size    | kw         | 3         | 3         | 3         | 3         | 3         |
| No: Blowers    | Each       | 1         | 2         | 3         | 4         | 6         |
| Eff. scalding  | Mtr        | 7.25      | 14.50     | 21.75     | 29.00     | 43.50     |
| length         |            |           |           |           |           |           |