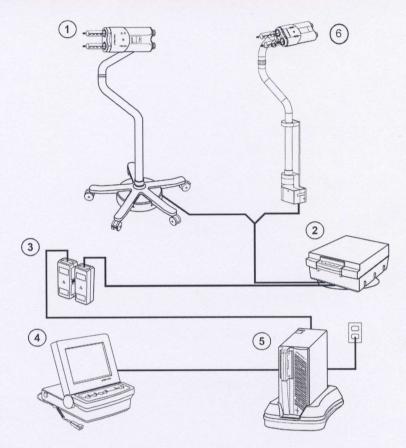

The following *Spectris* MR Injector component names and acronyms are used interchangeably in this manual:

- 1. HSU (Injector Head/Stand Unit)
- 2. HCU (Head Control Unit)
- 3. OTR (Optical Transmitter/Receiver)
- 4. DCU (Display Control Unit)
- 5. MCU (Master Control Unit) in tower configuration
- 6. HSU (Head/Stand Unit) in mobile configuration

NOTE: Position the HCU in the scanner room so that the HCU is placed in a location where the magnetic field does not exceed 800 gauss within 1 meter of the magnet. To ensure proper placement and

operation of the HCU, follow the guidelines in the *Spectris* MR Installation Manual and refer to the site copy of the magnetic fringe field plot provided by the scanner manufacturer. The HCU must be

located on the floor.

NOTE: Follow all institutional, local or national safety regulations related to

running cables across the floor.