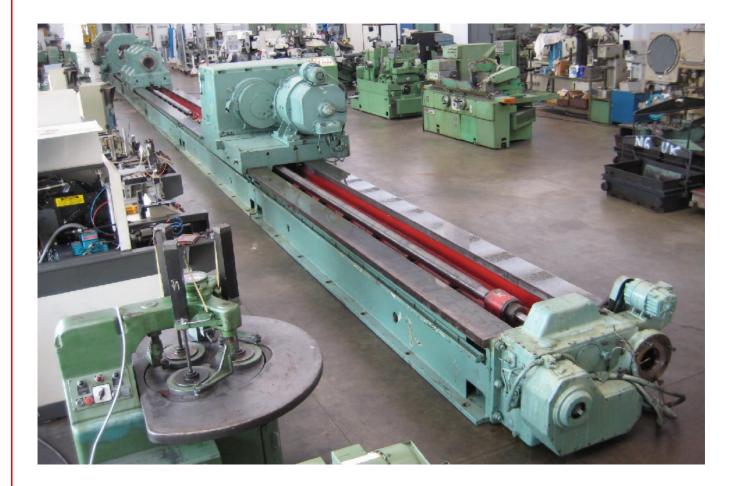

#### Deep hole boring machine

For large pieces / heavy duty (windmills, oil- chemichal industry, etc)

#### Brief specs

| Center height                                     | mm  | 670                 |
|---------------------------------------------------|-----|---------------------|
| Max swing over slideways                          | mm  | 1300                |
| Max boring capacity                               | mm  | 600                 |
| Max drilling depth (1 pass)                       | mm  | 10000               |
| Max workpiece weight                              | kgs | 25000               |
| Spindle speeds                                    | RPM | 2 200               |
| Spindle bore                                      | mm  | 700                 |
| Spindle motor                                     | kW  | 85                  |
| Dimensions                                        | mm  | 32050 x 3000 x 2290 |
| (machine parts will fit into open-top containers) |     |                     |
| -                                                 |     |                     |
| Weight (approx)                                   | Kg  | 85000               |
|                                                   |     |                     |