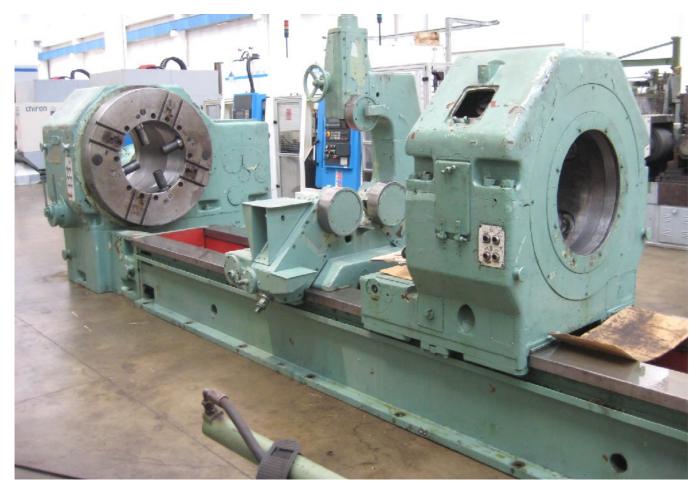

#### Deep hole boring machine

For large pieces / heavy duty (windmills, oil- chemichal industry, etc)

#### Brief specs

| Center height                                     | mm  | 670                 |
|---------------------------------------------------|-----|---------------------|
| Max swing over slideways                          | mm  | 1300                |
| Max boring capacity                               | mm  | 600                 |
| Max drilling depth (1 pass)                       | mm  | 10000               |
| Max workpiece weight                              | kgs | 25000               |
| Spindle speeds                                    | RPM | 2 200               |
| Spindle bore                                      | mm  | 700                 |
| Spindle motor                                     | kW  | 85                  |
| Dimensions                                        | mm  | 32050 x 3000 x 2290 |
| (machine parts will fit into open-top containers) |     |                     |
| -                                                 |     |                     |
| Weight (approx)                                   | Kg  | 85000               |
|                                                   |     |                     |