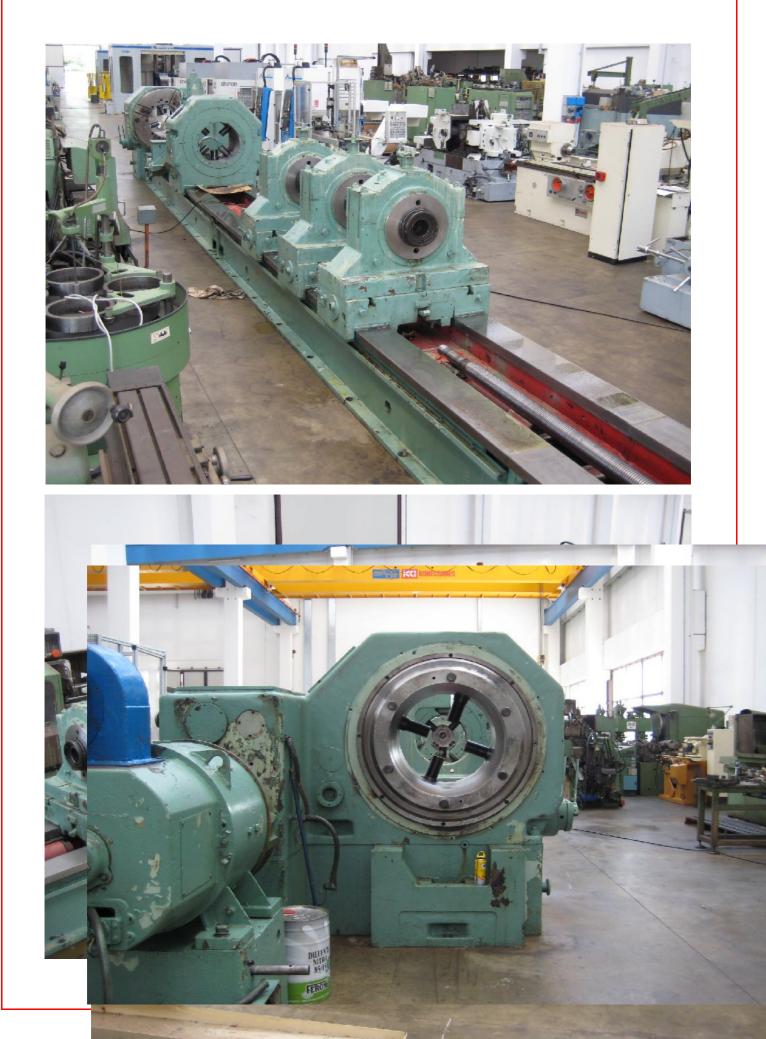

#### Deep hole boring machine

For large pieces / heavy duty (windmills, oil- chemichal industry, etc)

#### Brief specs

| Center height                                     | mm  | 670                 |
|---------------------------------------------------|-----|---------------------|
| Max swing over slideways                          | mm  | 1300                |
| Max boring capacity                               | mm  | 600                 |
| Max drilling depth (1 pass)                       | mm  | 10000               |
| Max workpiece weight                              | kgs | 25000               |
| Spindle speeds                                    | RPM | 2 200               |
| Spindle bore                                      | mm  | 700                 |
| Spindle motor                                     | kW  | 85                  |
| Dimensions                                        | mm  | 32050 x 3000 x 2290 |
| (machine parts will fit into open-top containers) |     |                     |
| -                                                 |     |                     |
| Weight (approx)                                   | Kg  | 85000               |
|                                                   |     |                     |