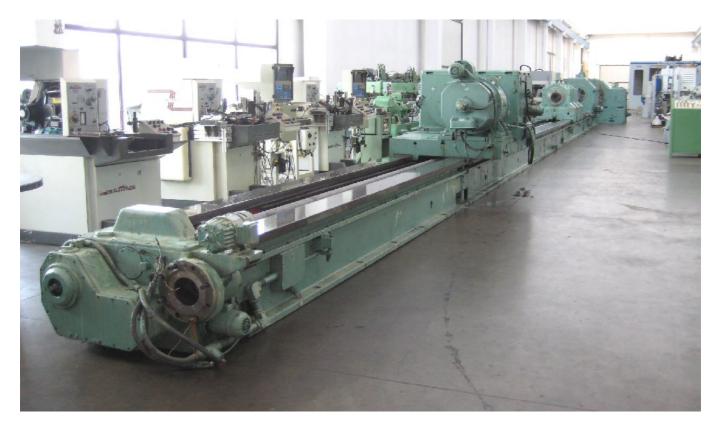

#### Deep hole boring machine

For large pieces / heavy duty (windmills, oil- chemichal industry, etc)

#### Brief specs

| Center height                                     | mm  | 670                 |
|---------------------------------------------------|-----|---------------------|
| Max swing over slideways                          | mm  | 1300                |
| Max boring capacity                               | mm  | 600                 |
| Max drilling depth (1 pass)                       | mm  | 10000               |
| Max workpiece weight                              | kgs | 25000               |
| Spindle speeds                                    | RPM | 2 200               |
| Spindle bore                                      | mm  | 700                 |
| Spindle motor                                     | kW  | 85                  |
| Dimensions                                        | mm  | 32050 x 3000 x 2290 |
| (machine parts will fit into open-top containers) |     |                     |
| -                                                 |     |                     |
| Weight (approx)                                   | Kg  | 85000               |
|                                                   |     |                     |