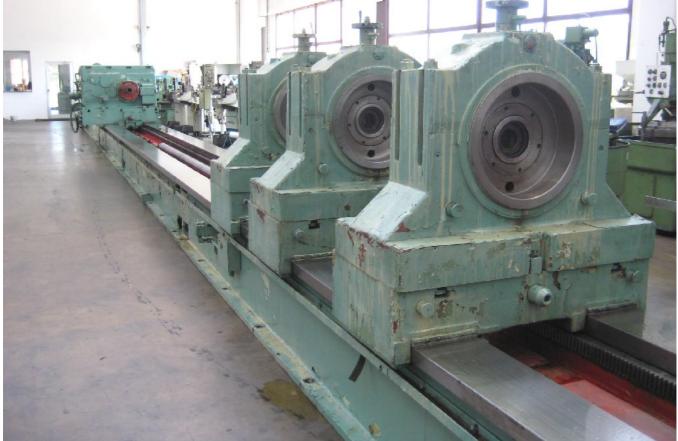

#### Deep hole boring machine

For large pieces / heavy duty (windmills, oil- chemichal industry, etc)

#### Brief specs

| Center height                                     | mm  | 670                 |
|---------------------------------------------------|-----|---------------------|
| Max swing over slideways                          | mm  | 1300                |
| Max boring capacity                               | mm  | 600                 |
| Max drilling depth (1 pass)                       | mm  | 10000               |
| Max workpiece weight                              | kgs | 25000               |
| Spindle speeds                                    | RPM | 2 200               |
| Spindle bore                                      | mm  | 700                 |
| Spindle motor                                     | kW  | 85                  |
| Dimensions                                        | mm  | 32050 x 3000 x 2290 |
| (machine parts will fit into open-top containers) |     |                     |
| -                                                 |     |                     |
| Weight (approx)                                   | Kg  | 85000               |
|                                                   |     |                     |