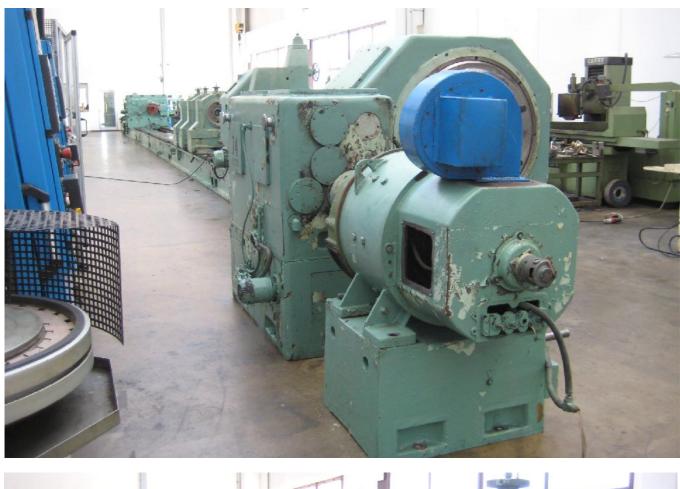

#### Deep hole boring machine

For large pieces / heavy duty (windmills, oil- chemichal industry, etc)

#### Brief specs

| Center height                                     | mm  | 670                 |
|---------------------------------------------------|-----|---------------------|
| Max swing over slideways                          | mm  | 1300                |
| Max boring capacity                               | mm  | 600                 |
| Max drilling depth (1 pass)                       | mm  | 10000               |
| Max workpiece weight                              | kgs | 25000               |
| Spindle speeds                                    | RPM | 2 200               |
| Spindle bore                                      | mm  | 700                 |
| Spindle motor                                     | kW  | 85                  |
| Dimensions                                        | mm  | 32050 x 3000 x 2290 |
| (machine parts will fit into open-top containers) |     |                     |
| -                                                 |     |                     |
| Weight (approx)                                   | Kg  | 85000               |
|                                                   |     |                     |