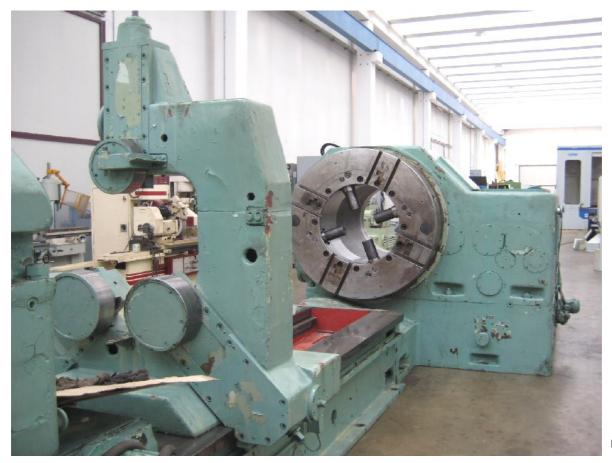

#### Deep hole boring machine

For large pieces / heavy duty (windmills, oil- chemichal industry, etc)

#### Brief specs

| Center height                                     | mm  | 670                 |
|---------------------------------------------------|-----|---------------------|
| Max swing over slideways                          | mm  | 1300                |
| Max boring capacity                               | mm  | 600                 |
| Max drilling depth (1 pass)                       | mm  | 10000               |
| Max workpiece weight                              | kgs | 25000               |
| Spindle speeds                                    | RPM | 2 200               |
| Spindle bore                                      | mm  | 700                 |
| Spindle motor                                     | kW  | 85                  |
| Dimensions                                        | mm  | 32050 x 3000 x 2290 |
| (machine parts will fit into open-top containers) |     |                     |
| -                                                 |     |                     |
| Weight (approx)                                   | Kg  | 85000               |
|                                                   |     |                     |