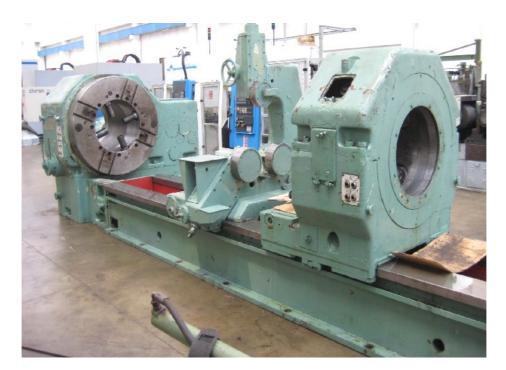

#### Deep hole boring machine

For large pieces / heavy duty (windmills, oil- chemichal industry, etc)

#### Brief specs

| Center height                                     | mm  | 670                 |
|---------------------------------------------------|-----|---------------------|
| Max swing over slideways                          | mm  | 1300                |
| Max boring capacity                               | mm  | 600                 |
| Max drilling depth (1 pass)                       | mm  | 10000               |
| Max workpiece weight                              | kgs | 25000               |
| Spindle speeds                                    | RPM | 2 200               |
| Spindle bore                                      | mm  | 700                 |
| Spindle motor                                     | kW  | 85                  |
| Dimensions                                        | mm  | 32050 x 3000 x 2290 |
| (machine parts will fit into open-top containers) |     |                     |
| -                                                 |     |                     |
| Weight (approx)                                   | Kg  | 85000               |
|                                                   |     |                     |