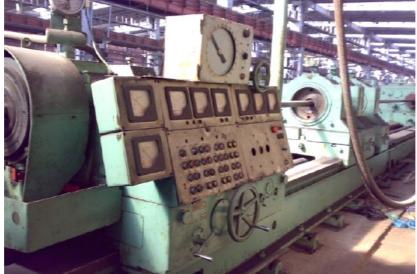

#### Brief specs

| Center height                                     | mm  | 670                 |
|---------------------------------------------------|-----|---------------------|
| Max swing over slideways                          | mm  | 1300                |
| Max boring capacity                               | mm  | 600                 |
| Max drilling depth (1 pass)                       | mm  | 10000               |
| Max workpiece weight                              | kgs | 25000               |
| Spindle speeds                                    | RPM | 2 200               |
| Spindle bore                                      | mm  | 700                 |
| Spindle motor                                     | kW  | 85                  |
| Dimensions                                        | mm  | 32050 x 3000 x 2290 |
| (machine parts will fit into open-top containers) |     |                     |
| -                                                 |     |                     |
| Weight (approx)                                   | Kg  | 85000               |
|                                                   |     |                     |